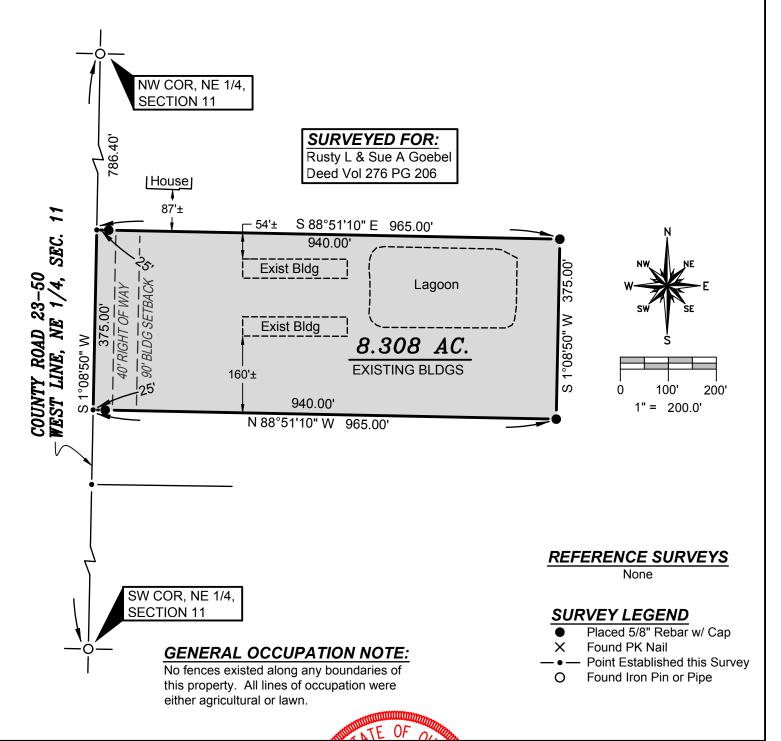

## PLAT OF SURVEY

A PARCEL OF LAND SITUATED IN THE NORTHEAST QUARTER OF SECTION 11, TOWN 6 NORTH, RANGE 4 EAST, SPRINGFIELD TOWNSHIP, WILLIAMS COUNTY, OHIO. LOCATED WITHIN THE NORTH AND EAST OF THE FIRST PRINCIPAL MERIDIAN OF THE ORIGINAL LAND SUBDIVISIONS OF OHIO.

I HEREBY CERTIFY THAT I HAVE SURVEYED THE PREMISES SHOWN OF THE PLAT ABOVE. ALL DIMENSIONS ARE SHOWN IN FEET AND DECIMALS THEREOF. SINCE HIS SURVEY I ACES UPON THE INCLUDE A TITLE SEARCH, THERE COULD BE EASEMENTS OR OTHER ENCOMBRANCES UPON THE LAND WHICH ARE NOT SHOWN ON THIS SURVEY PLAT. IF THESE ARE REQUIRED, PLEASE FURNISH THE NECESSARY INFORMATION. THE BEARINGS AND DISTANCES HOWN ON THE REATON OF ARE BASED ON STATE PLANE COORDINATES, SPC83, ZONE-OHIO TO REH. THIS SURVEY HAS BEEN RECORDED IN VOL. 26R PAGE 339 OF THE WILLIAMS COUNTY SURVEY RECORDING.

BRIAN M. WIELAND - REGISTERED SURVEYOR NO. 8286

DATE: 3-11-17

JOB: 17-017

WIELAND SURVEYING & ENGINEERING, LLC 14067 COUNTY ROAD 20 WEST UNITY, OH 43570 419-924-2100 VOICE 419-924-5390 FAX